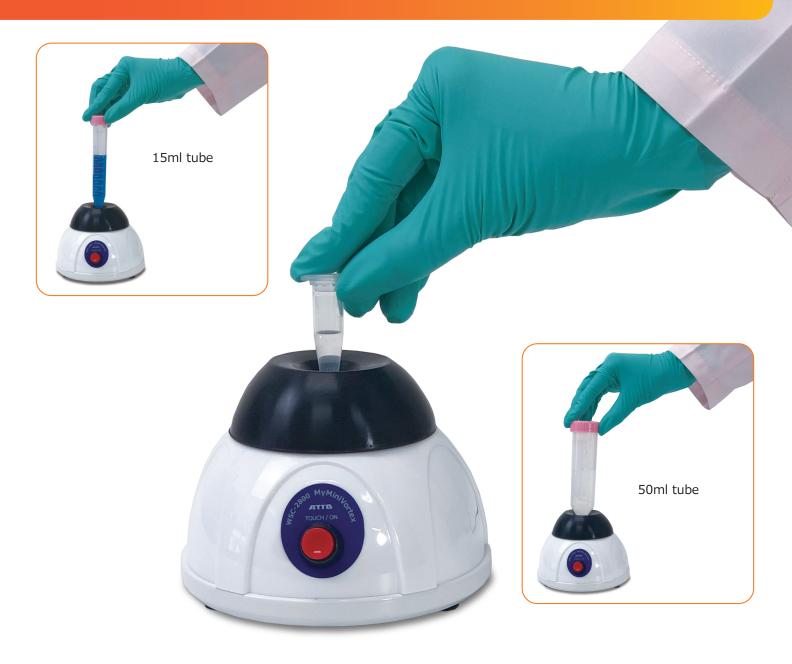

## WSC-2800 MyMiniVortex

Just push down to mix!

Compact design!

Anywhere on laboratory table

Powerful & Rapid mixing

Usable 50ml conical tubes