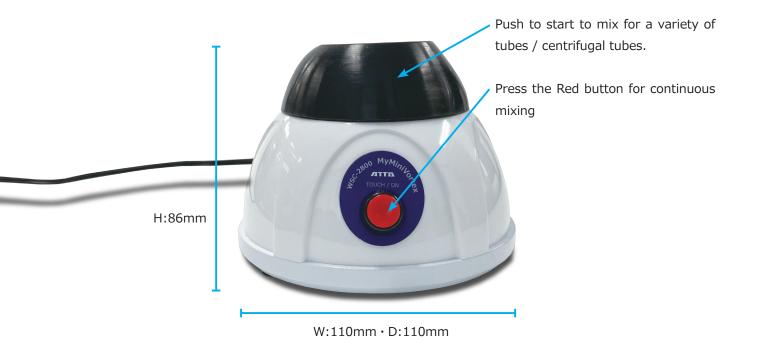

## specification

| model        | WSC-2800 MyMiniVortex          |
|--------------|--------------------------------|
| mixing speed | 4000rpm                        |
| mode         | touch to mix/continuous mixing |
| orbit        | 4.5mm                          |
| max volume   | 50 mL                          |
| power        | DC12V 0.6A                     |
| AC adaptor   | AC100-240V 50/60Hz 0.3A        |
| dimension    | 110(W) × 110(D) × 86mm(H)      |
| weghit       | 1.1kg                          |